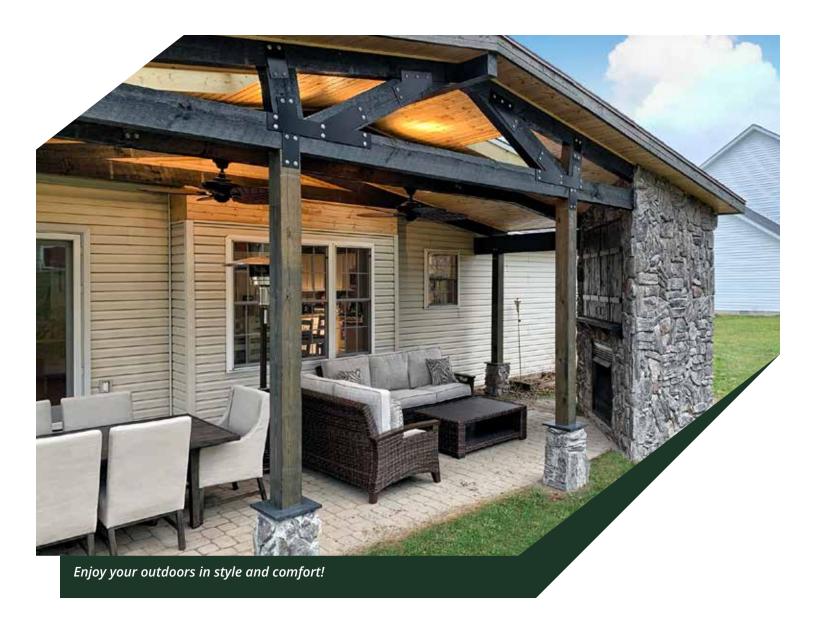

## **LOVE YOUR OUTDOOR!**

Fire up your imagination and call GMS Construction to turn your boring outdoor spaces into spectacular, inviting areas that draw people outside, perfect for large gatherings or lounging alone.

Our talented designers work with you to bring your ideas to life, digitally, so you know just what to expect before our professional craftsmen make it happen.

For lasting beauty and exceptional added value, enhanced outdoor spaces are a great addition to your home.

GMS can tackle any outdoor home project; stone veneer, porches, decks, railings, retaining walls, driveways, sheds, sports courts, stamped concrete... and so much more!